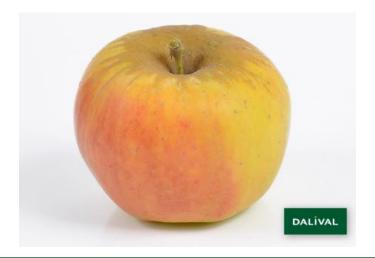

## **FRUIT:**

- russeted yellow, sometime with a blushed face
- very firm, very sweet with good flavours