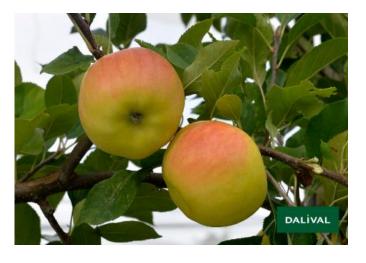

## **FRUIT:**

- russeted yellow, sometime with a blushed face
- very firm, very sweet with good flavours